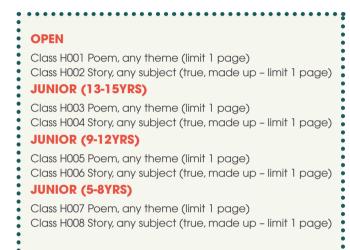

A "Best in Show" Ribbon sponsored by Port Elliot Show and Book Voucher from South Seas will be awarded in Classes H001-H008.

## LITERARY SECTION H - ENTRY FORM

Please complete this form and post it along with your entry as per the details above. Only 1 entry per class is allowed. No late entries will be accepted. Please write the title of your work at the top of the page. For judging purposes do not include your name. Your name and details should only go on the bottom of this entry form. Please use 1 entry form per person, photocopies are acceptable.

| CLASS NO (EG H001)             | TITLE OF WORK                                                                                                          |               |    |
|--------------------------------|------------------------------------------------------------------------------------------------------------------------|---------------|----|
|                                |                                                                                                                        |               |    |
|                                |                                                                                                                        |               | 1  |
|                                |                                                                                                                        |               |    |
|                                |                                                                                                                        |               |    |
|                                |                                                                                                                        |               |    |
|                                | Ene eile                                                                                                               |               | 1  |
| Name:<br>Address:              | Email:                                                                                                                 |               |    |
| Town:                          | Postcode:                                                                                                              | Phone Number: |    |
| Parent/Guardian signature:     |                                                                                                                        |               |    |
| Date of Birth:                 |                                                                                                                        |               |    |
| (only if entrant under 17 year | ars old)                                                                                                               |               |    |
| send you a Receipt to colled   | If-addressed envelope with your exhib<br>of your work on Sunday October 13th,<br>ne O'Brien pavilion from 9am Saturday |               | 24 |